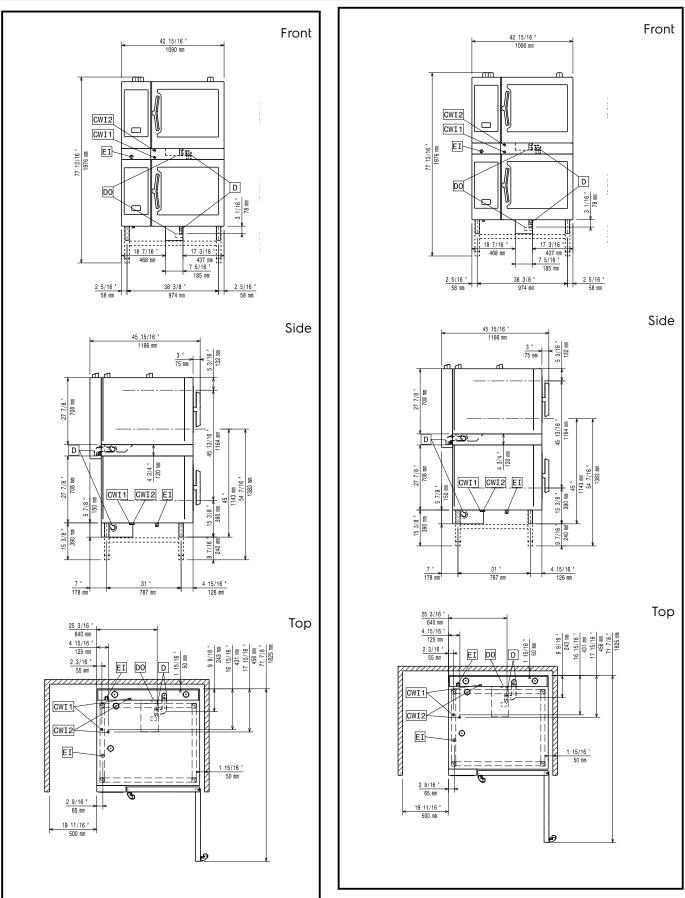

## **Key Information:**

External dimensions,

Width:

922621 (STK62161021) 1090 mm

External dimensions,

Depth: 1092 mm

External dimensions,

Height:120 mmNet weight:53 kgShipping weight:49 kg